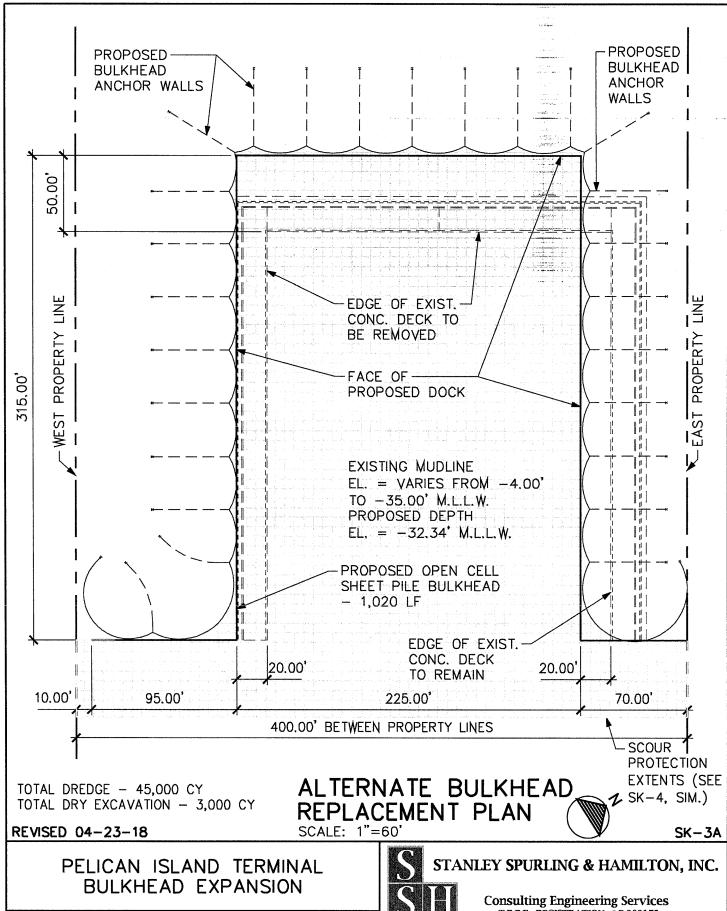

#### STANLEY SPURLING & HAMILTON, INC.

Consulting Engineering Services T.B.P.E. REGISTRATION #F-000175

 04-23-18
 APP. BY: LH

 0695-0012
 DWG. NO.: SK-3

DATE: \_

JOB NO .: \_

Phone 713-776-9433

3301 Edloe Street, Suite 200 Houston, Texas 77027