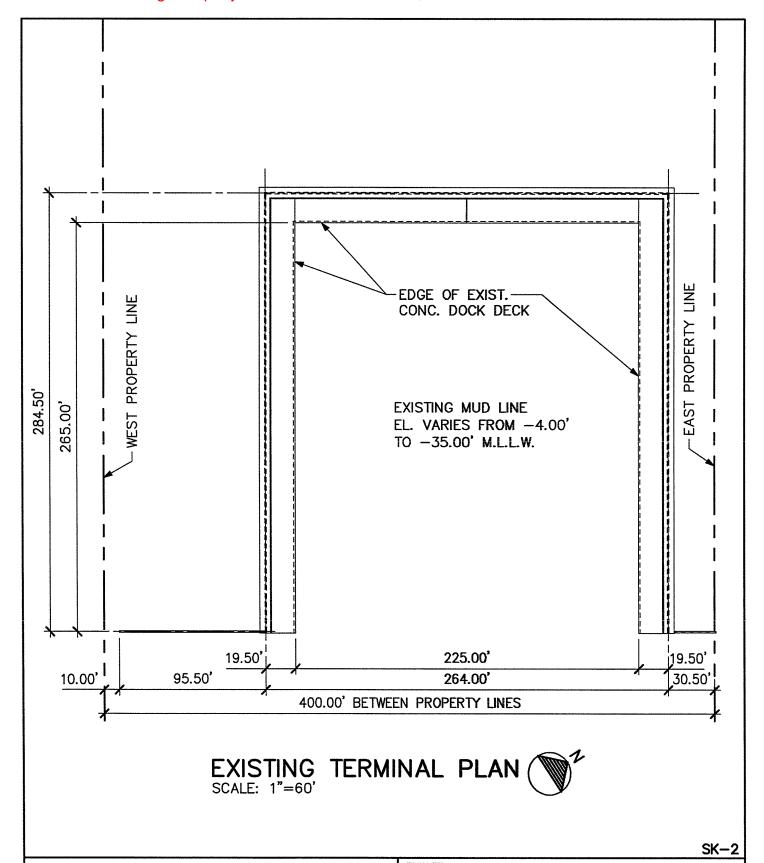

# PELICAN ISLAND TERMINAL BULKHEAD EXPANSION

 SCALE:
 1"=60"
 DWN. BY:
 KD

 DATE:
 11-15-17
 APP. BY:
 LH

 JOB NO.:
 0695-0012
 DWG. NO.:
 SK-2