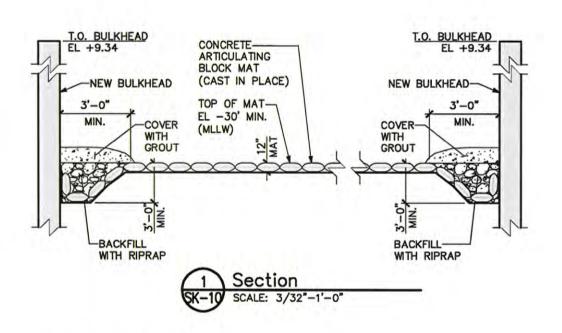

SK-10

### PELICAN ISLAND TERMINAL BULKHEAD EXPANSION

SCALE: 1/16"=1'-0" DWN. BY: KD

DATE: 11-15-17 APP. BY: LH

JOB NO.: 0695-0012 DWG. NO.: SK-10

STANLEY SPURLING & HAMILTON, INC.

Consulting Engineering Services T.B.P.E. REGISTRATION # F-000175