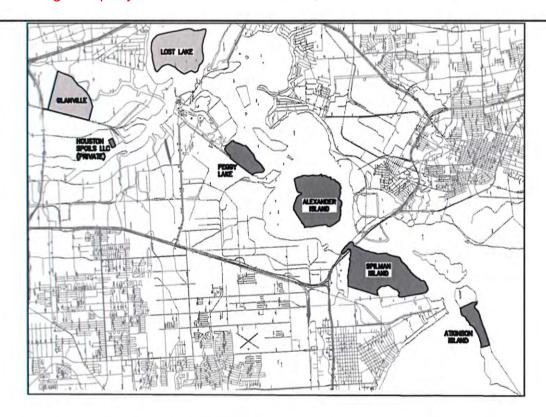

#### DREDGE PLACEMENT AREA LOCATIONS

- 1. PELICAN ISLAND
- 2. ATKINSON ISLAND
- 3. SPILMAN ISLAND
- 4. ALEXANDER ISLAND
- 5. PEGGY LAKE
- 6. LOST LAKE
- 7. HOUSTON SPOILS LLC (PRIVATE)
- 8. GLANVILLE

SK-13

### PELICAN ISLAND TERMINAL BULKHEAD EXPANSION

 SCALE:
 N.T.S.
 DWN. BY:
 KD

 DATE:
 12-07-17
 APP. BY:
 LH

 JOB NO.:
 0695-0012
 DWG. NO.:
 SK-13

STANLEY SPURLING & HAMILTON, INC.

Consulting Engineering Services T.B.P.E. REGISTRATION #F-000175