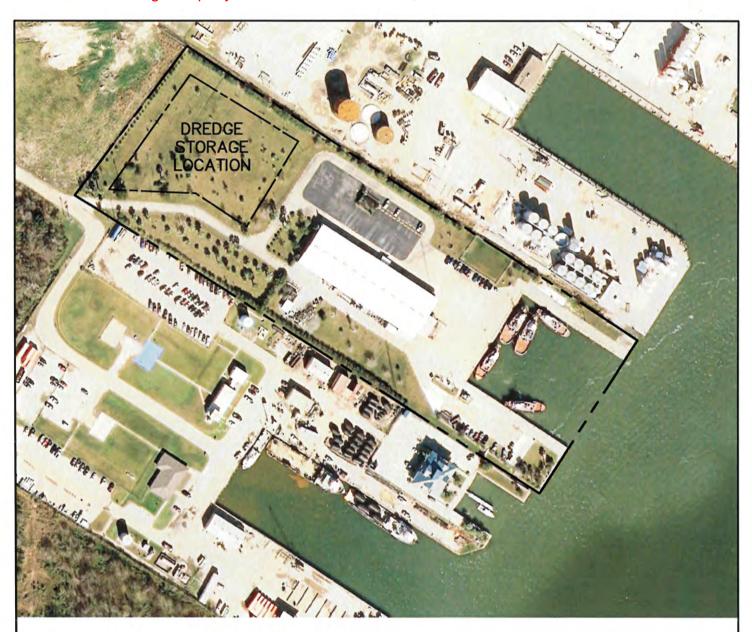

#### STANLEY SPURLING & HAMILTON, INC.

Consulting Engineering Services T.B.P.E. REGISTRATION #F-000175

DREDGE STORAGE LOCATION SCALE: 1"=200'

SK-12

### PELICAN ISLAND TERMINAL BULKHEAD EXPANSION

 SCALE:
 1"=200'
 DWN. BY:
 KD

 DATE:
 12-07-17
 APP. BY:
 LH

 JOB NO.:
 0695-0012
 DWG. NO.:
 SK-12

STANLEY SPURLING & HAMILTON, INC.

Consulting Engineering Services T.B.P.E. REGISTRATION #F-000175