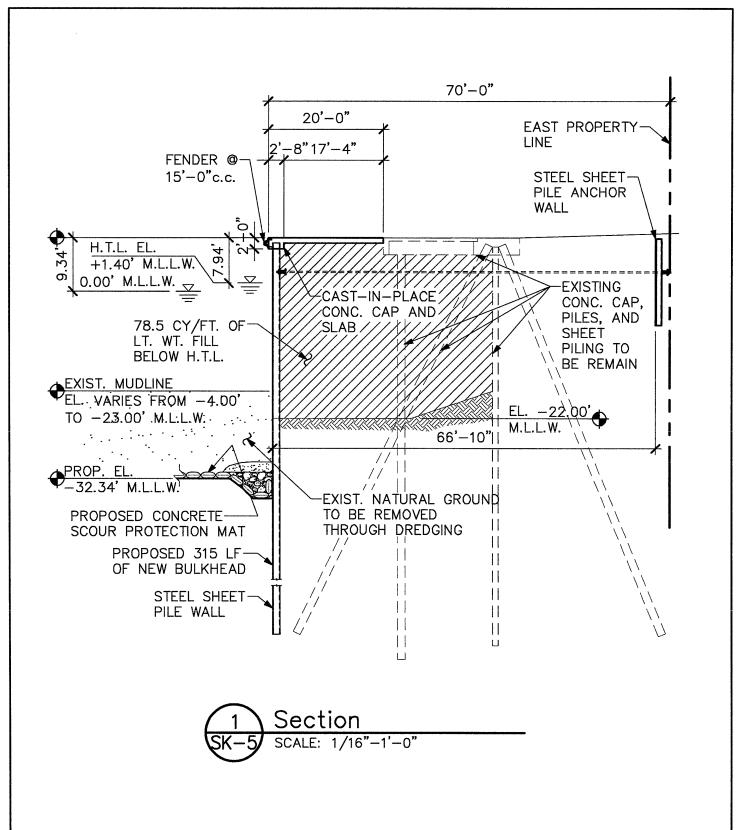

Fax 713-776-2439

1"=60' DWN. BY: KD SCALE: \_\_ 04 - 23 - 18APP. BY: LH DATE: \_ 0695-0012 DWG. NO.: \_\_SK-3 JOB NO.: \_

T.B.P.E. REGISTRATION #F-000175

REVISED 04-23-18

SK-5