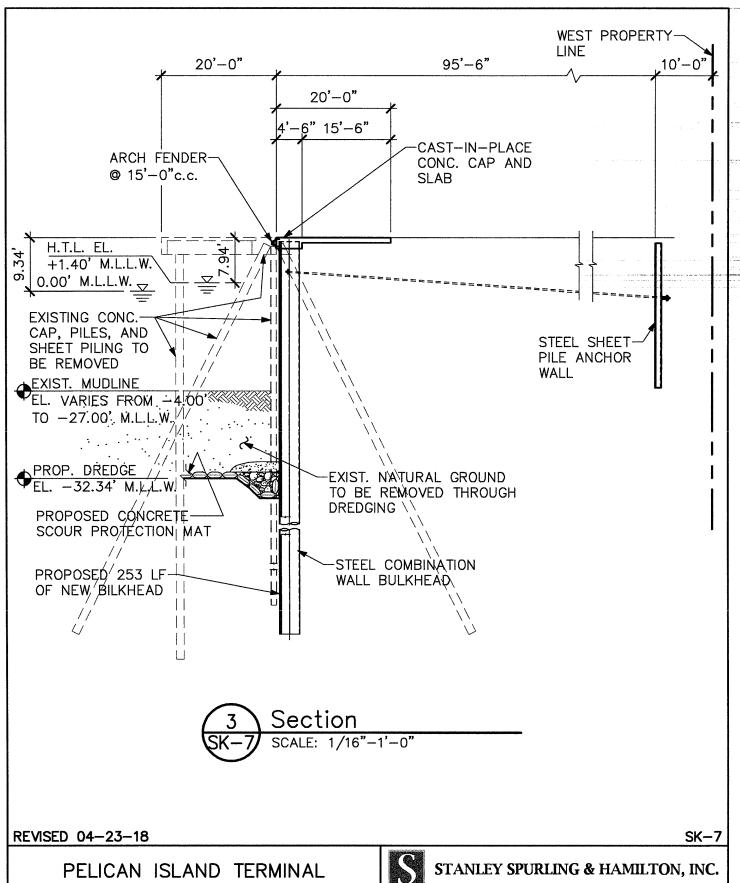

#### STANLEY SPURLING & HAMILTON, INC.

Consulting Engineering Services T.B.P.E. REGISTRATION #F-000175

**BULKHEAD EXPANSION** 

1/16"=1'-0" DWN. BY: SCALE: \_\_ 04-23-18 APP. BY: LH DATE: \_ DWG. NO.: \_\_SK-7 0695-0012 JOB NO .: \_