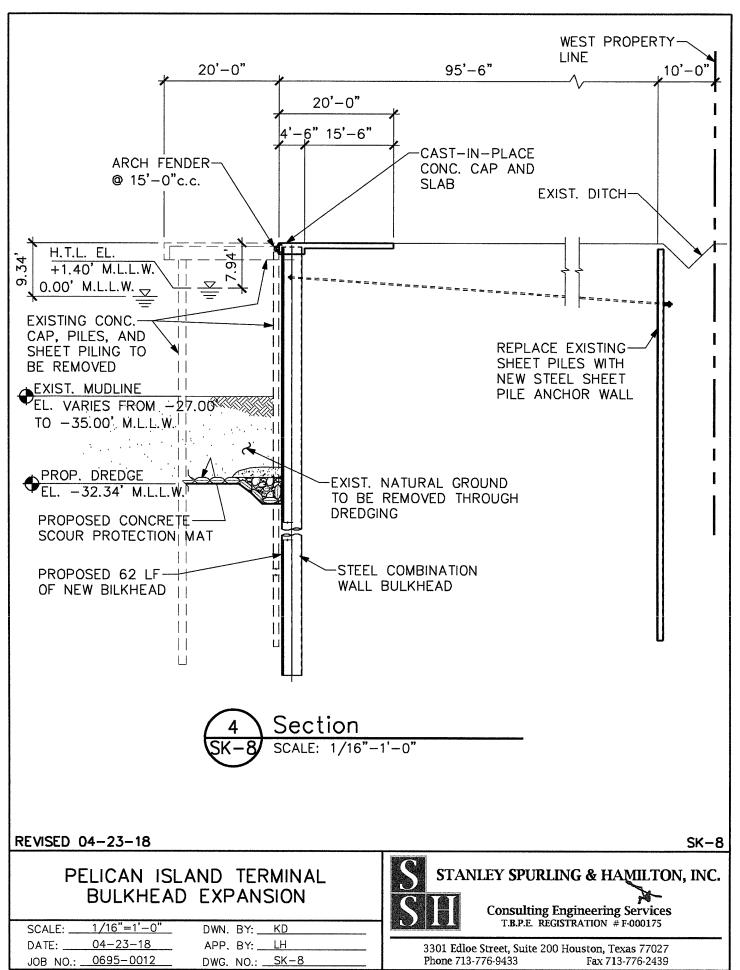

#### PELICAN ISLAND TERMINAL BULKHEAD EXPANSION

 SCALE:
 1/16"=1'-0"
 DWN. BY:
 KD

 DATE:
 04-23-18
 APP. BY:
 LH

 JOB NO.:
 0695-0012
 DWG. NO.:
 SK-5

STANLEY SPURLING & HAMILTON, INC.

Consulting Engineering Services T.B.P.E. REGISTRATION #F-000175