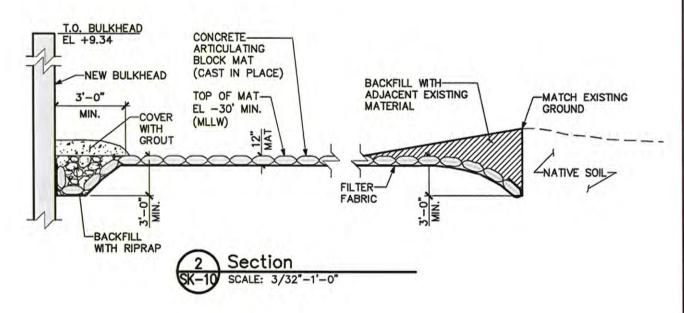

SK-10

### PELICAN ISLAND TERMINAL BULKHEAD EXPANSION

SCALE: 1/16"=1'-0" DWN. BY: KD

DATE: 11-15-17 APP. BY: LH

JOB NO.: 0695-0012 DWG. NO.: SK-10

STANLEY SPURLING & HAMILTON, INC.

Consulting Engineering Services T.B.P.E. REGISTRATION # F-000175