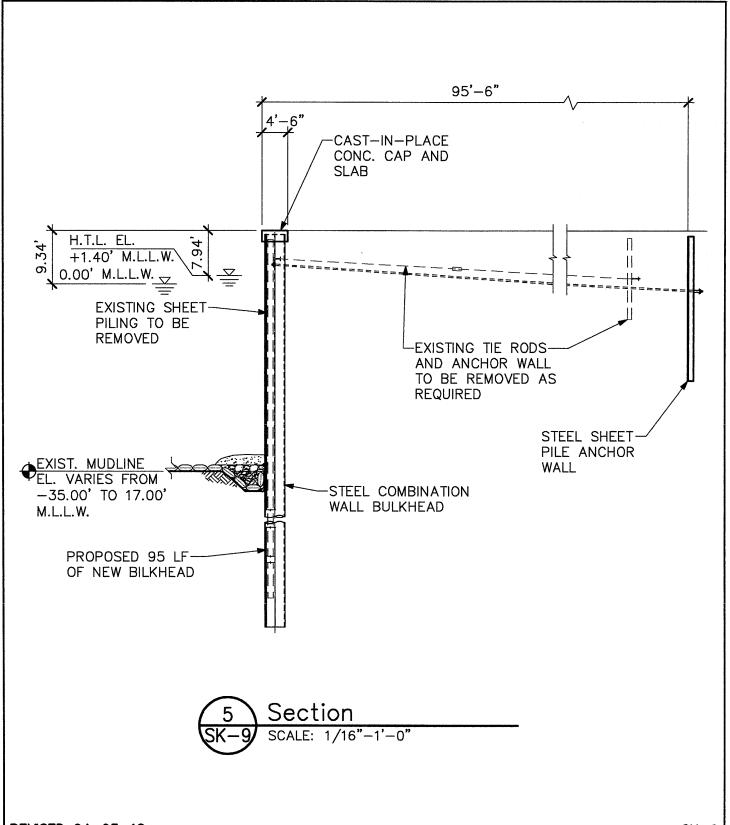

Consulting Engineering Services T.B.P.E. REGISTRATION #F-000175

REVISED 04-23-18

SK-9

#### PELICAN ISLAND TERMINAL BULKHEAD EXPANSION

 SCALE:
 1/16"=1'-0"
 DWN. BY:
 KD

 DATE:
 04-23-18
 APP. BY:
 LH

 JOB NO.:
 0695-0012
 DWG. NO.:
 SK-9

STANLEY SPURLING & HAMILTON, INC.

Consulting Engineering Services
T.B.P.E. REGISTRATION # F-000175