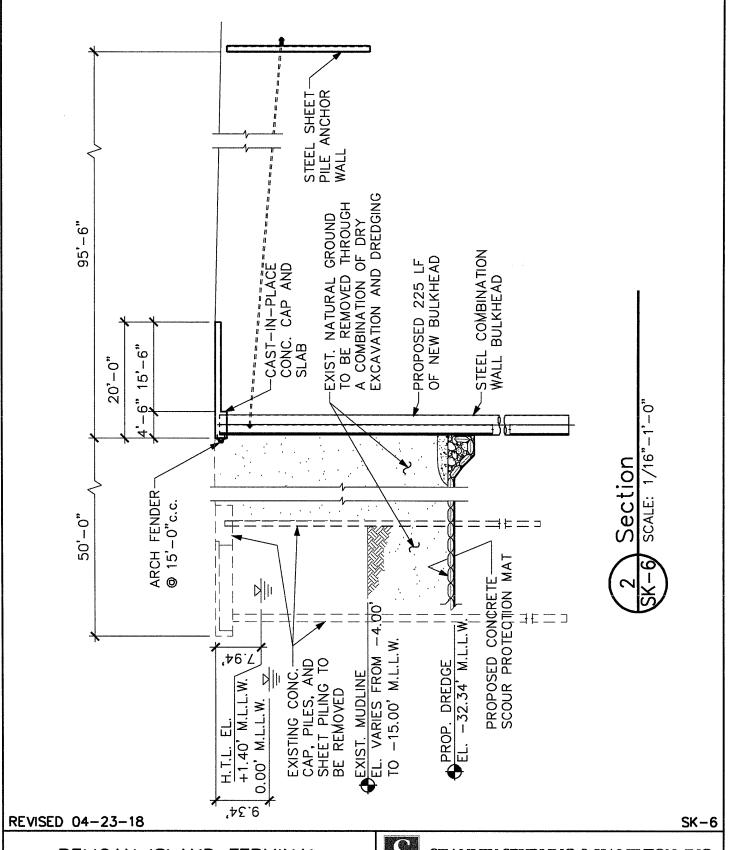

# PELICAN ISLAND TERMINAL BULKHEAD EXPANSION

 SCALE:
 1/16"=1'-0"
 DWN. BY:
 KD

 DATE:
 04-23-18
 APP. BY:
 LH

 JOB NO.:
 0695-0012
 DWG. NO.:
 SK-6